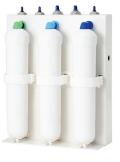

**MODEL AQWATERBAR** 

DESCRIPTION **AQWATERBAR** Part No AQWaterbar 11-n-1 Reverse Osmosis Plus Filtered

Maximum Dimensions:

System: 14.5" H x 12"W x 4.75" D Reverse Osmosis Tank: 11" H x 9" D

Pressure Range: 40 - 100 psi Filter Life: 6 - 12 months Membrane: 12 - 24 months

Capacity: 50 Gallons per day (GPD) membrane element

Membrane Technology\_\_Total Dissolved Solids (TDS), Arsenic, Cysts, Fluoride, Lead Filtration\_\_Sediment, Taste, Odor, Chlorine, VOCs Recyclable Filters

FILTER REPLACEMENT INTERVALS

AQ-ROCLIP1 (Stage 1) Every 6 - 12 months AQ-ROCLIP2(Stage 2) Every 6 - 12 months AQ-ROCLIP3 (Stage RO) Every 12 - 24 months AG-ROCLIP4 (InLine) Every 6 - 12 months

LOVE YOUR WATER, LOVE YOURSELF ...